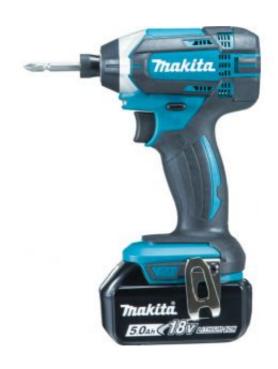

## **18v LXT Impact Driver** DTD152RTJ

Model DTD152 is a cordless impact driver powered by 18V Li-ion battery and developed for main applications such as tightening of self-drilling screws or light duty machine screws.

Voltage Standard Bolt High Tensile Bolt Coarse thread (length) Max Fastening Torque No Load Speed Battery Type Vibration: Fastening Bolt Vibration K factor Noise sound pressure Noise sound power Noise K factor Net weight Battery quantity (4.0Ah)

Battery Quantity (5.0ah) **Driving Shank** Machine Screw

18 v M5-M16 M5-M12 22 - 125 mm 165 Nm 0 - 2900 rpm Lithium-ion 10.5 m/sec<sup>2</sup> 1.5 m/sec<sup>2</sup> 93 dB(A) 104 dB(A) 3 dB(A)

0 2

6.35mm (1/4") Hex

M4-M8 0 - 3,500 ipm

1.3 - 1.6 kg

## **USER BENEFITS**

- Electric brake
- Variable speed control by trigger
- Forward / reverse rotation
- Twin LED job light
- Ergonomic soft grip
- Compact and lightweight design
- Equipped with Battery protection circuit: designed to protect the battery from damages due to overdischarge, high temperature or overload current.
- High rotation speed