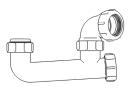

#### **Other Traps**

Product Code: WTRT40
Description:
1½" Swivel Running Trap
Seal: 75mm

Product Code: WTST01 Description: 1½" Sink Trap with Single 135° Nozzle Seal: 75mm

Product Code: WTTP32
Description:

1¼" Telescopic 'P' Trap Seal: 75mm

Product Code: WTSH40
Description: 1½" Shower Trap
(50mm Tray)
Seal: 50mm

Product Code: WTB4019
Description:
11/2" x 19mm Seal Bath Trap

1½" x 19mm Seal Bath Tra Seal: 19mm