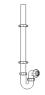

#### **Other Traps**

Product Code: WTRT40
Description:
1½" Swivel Running Trap
Seal: 75mm

Product Code: WTST01 Description: 1½" Sink Trap with Single 135° Nozzle Seal: 75mm

Product Code: WTTP32
Description:

1¼" Telescopic 'P' Trap Seal: 75mm

Product Code: WTSH40
Description: 1½" Shower Trap
(50mm Tray)
Seal: 50mm

Product Code: WTB4019
Description:
11/2" x 19mm Seal Bath Trap

1½" x 19mm Seal Bath Tra Seal: 19mm