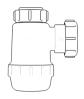

## **Bottle Traps**

Product Code: WTBT3238

Description: 11/4" Bottle Trap

Seal: 38mm

Product Code: WTBT4038
Description: 1½" Bottle Trap
Seal: 38mm

Product Code: WTBT32T Description: 1¼" Telescopic Bottle Trap Seal: 75mm

Product Code: WTBT3276
Description: 11/4" Bottle Trap
Seal: 75mm

Product Code: WTBT4076

Description: 1½" Bottle Trap

Seal: 75mm

Product Code: WTBT40T Description: 1½" Telescopic Bottle Trap Seal: 75mm