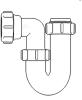

## Swivel "P" Traps

Product Code: WTP3276
Description: 1¼" Swivel 'P' Trap
Outlet: 32mm Seal: 75mm

Product Code: WTP4076
Description: 1½" Swivel 'P' Trap
Outlet: 40mm Seal: 75mm