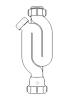

# Swivel "S" Traps

Product Code: WTS3276

Description: 11/4" Swivel 'S' Trap

Outlet: 32mm Seal: 75mm

Product Code: WTS4076

Description: 1½" Swivel 'S' Trap

Outlet: 40mm Seal: 75mm