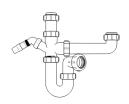

Product Code: WTB4050 Description:

1½" x 50mm Seal Bath Trap Seal: 50mm

Product Code: WTBNH01
Description:

1½" Bowl & Half Kit Seal: 75mm

Product Code: WTKT32CE Description:

1¼" Straight Through Trap Seal: 75mm

Product Code: WTWM01 Description:

1½" Standpipe Trap Seal: 75mm

Join Pro+ Installers club for exclusive benefits.

vivasanitary.co.uk/pro

Installation videos and further information available now.