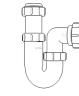

# Swivel "S" Traps

Product Code: WTS3276

Description: 11/4" Swivel 'S' Trap

Outlet: 32mm Seal: 75mm

Product Code: WTS4076

Description: 1½" Swivel 'S' Trap

Outlet: 40mm Seal: 75mm