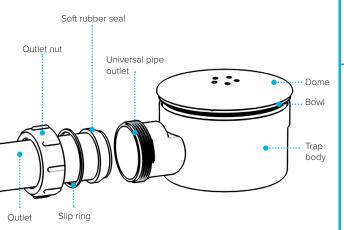

## Swivel "P" Traps

Product Code: WTP3276
Description: 1¼" Swivel 'P' Trap
Outlet: 32mm Seal: 75mm

Product Code: WTP4076
Description: 1½" Swivel 'P' Trap
Outlet: 40mm Seal: 75mm

# Swivel "S" Traps

Product Code: WTS3276

Description: 11/4" Swivel 'S' Trap

Outlet: 32mm Seal: 75mm

Product Code: WTS4076

Description: 1½" Swivel 'S' Trap

Outlet: 40mm Seal: 75mm