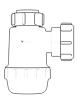

## **Bottle Traps**

Product Code: WTBT3238

Description: 11/4" Bottle Trap

Seal: 38mm

Product Code: WTBT4038
Description: 1½" Bottle Trap
Seal: 38mm

Product Code: WTBT32T Description: 1¼" Telescopic Bottle Trap Seal: 75mm

Product Code: WTBT3276
Description: 11/4" Bottle Trap
Seal: 75mm

Product Code: WTBT4076

Description: 1½" Bottle Trap

Seal: 75mm

Product Code: WTBT40T Description: 1½" Telescopic Bottle Trap Seal: 75mm