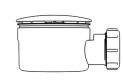

## **Bottle Traps**

Product Code: WTBT3238

Description: 11/4" Bottle Trap

Seal: 38mm

Product Code: WTBT4038
Description: 1½" Bottle Trap
Seal: 38mm

Product Code: WTBT32T Description: 1¼" Telescopic Bottle Trap Seal: 75mm

Product Code: WTBT3276
Description: 11/4" Bottle Trap
Seal: 75mm

Product Code: WTBT4076

Description: 1½" Bottle Trap

Seal: 75mm

Product Code: WTBT40T Description: 1½" Telescopic Bottle Trap Seal: 75mm