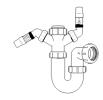

## Swivel "P" Traps

Product Code: WTP3276
Description: 1¼" Swivel 'P' Trap
Outlet: 32mm Seal: 75mm

Product Code: WTP4076
Description: 1½" Swivel 'P' Trap
Outlet: 40mm Seal: 75mm