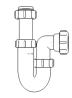

## **Bottle Traps**

Product Code: WTBT3238

Description: 11/4" Bottle Trap

Seal: 38mm

Product Code: WTBT4038
Description: 1½" Bottle Trap
Seal: 38mm

Product Code: WTBT32T Description: 1¼" Telescopic Bottle Trap Seal: 75mm

Product Code: WTBT3276
Description: 11/4" Bottle Trap
Seal: 75mm

Product Code: WTBT4076

Description: 1½" Bottle Trap

Seal: 75mm

Product Code: WTBT40T Description: 1½" Telescopic Bottle Trap Seal: 75mm