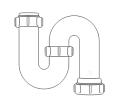

## Swivel "P" Traps

Product Code: WTP3276
Description: 1¼" Swivel 'P' Trap
Outlet: 32mm Seal: 75mm

Product Code: WTP4076
Description: 1½" Swivel 'P' Trap
Outlet: 40mm Seal: 75mm