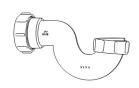

# Swivel "S" Traps

Product Code: WTS3276

Description: 11/4" Swivel 'S' Trap

Outlet: 32mm Seal: 75mm

Product Code: WTS4076

Description: 1½" Swivel 'S' Trap

Outlet: 40mm Seal: 75mm