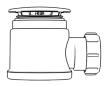

1¼" Telescopic 'P' Trap Seal: 75mm

Product Code: WTSH40
Description: 1½" Shower Trap
(50mm Tray)
Seal: 50mm

Product Code: WTB4019
Description:
11/2" x 19mm Seal Bath Trap

1½" x 19mm Seal Bath Tra Seal: 19mm