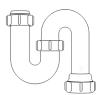

#### **Other Traps**

Product Code: WTRT40
Description:
1½" Swivel Running Trap
Seal: 75mm

Product Code: WTST01 Description: 1½" Sink Trap with Single 135° Nozzle Seal: 75mm

Product Code: WTTP32
Description: