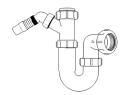

## Swivel "P" Traps

Product Code: WTP3276
Description: 1¼" Swivel 'P' Trap
Outlet: 32mm Seal: 75mm

Product Code: WTP4076
Description: 1½" Swivel 'P' Trap
Outlet: 40mm Seal: 75mm