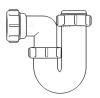

# Swivel "S" Traps

Product Code: WTS3276

Description: 11/4" Swivel 'S' Trap

Outlet: 32mm Seal: 75mm

Product Code: WTS4076

Description: 1½" Swivel 'S' Trap

Outlet: 40mm Seal: 75mm