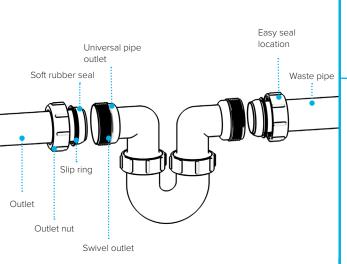

# 11/2" Swivel Running Trap

# WARNING We accept no liability for products fitted incorrectly, and where the correct testing

procedures have not been used, resulting in the escape of water.

Please note: Save this instruction sheet for future reference IMPORTANT: DO NOT use plumber's putty to seal this fitting

### **Other Traps**

Product Code: WTRT40
Description:
1½" Swivel Running Trap
Seal: 75mm

Product Code: WTST01 Description: 1½" Sink Trap with Single 135° Nozzle Seal: 75mm

Product Code: WTTP32
Description:
11/4" Telescopic 'P' Trap