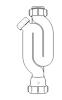

## Swivel "S" Traps

Product Code: WTS3276

Description: 11/4" Swivel 'S' Trap
Outlet: 32mm Seal: 75mm

Product Code: WTS4076

Description: 1½" Swivel 'S' Trap

Outlet: 40mm Seal: 75mm