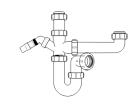

# 11/2" Swivel Running Trap

### **Other Traps**

Product Code: WTRT40
Description:
1½" Swivel Running Trap
Seal: 75mm

Product Code: WTST01 Description: 1½" Sink Trap with Single 135° Nozzle Seal: 75mm

Product Code: WTTP32
Description:
11/4" Telescopic 'P' Trap