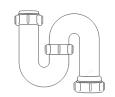

# 11/2" Swivel Running Trap

### **Other Traps**

Product Code: WTRT40
Description:
1½" Swivel Running Trap
Seal: 75mm

Product Code: WTST01 Description: 1½" Sink Trap with Single 135° Nozzle Seal: 75mm

Product Code: WTTP32
Description:
11/4" Telescopic 'P' Trap