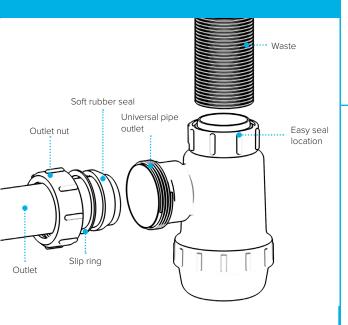

# 11/2" Bottle Trap

**WARNING** We accept no liability for products fitted incorrectly. and where the correct testing procedures have not been used. resulting in the escape of water.

Please note: Save this instruction sheet for future reference IMPORTANT: DO NOT use plumber's putty to seal this fitting