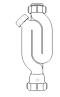

# **Bottle Traps**

Product Code: WTBT3238 Description: 11/4" Bottle Trap Seal: 38mm

Product Code: WTBT4038 Description: 11/2" Bottle Trap Seal: 38mm

Product Code: WTBT32T Description: 11/4" Telescopic Bottle Trap Seal: 75mm

Product Code: WTBT3276 Description: 11/4" Bottle Trap Seal: 75mm

Product Code: WTBT4076 Description: 11/2" Bottle Trap Seal: 75mm

Product Code: WTBT40T Description: 11/2" Telescopic Bottle Trap Seal: 75mm