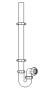

## Swivel "P" Traps

Product Code: WTP3276 Description: 11/4" Swivel 'P' Trap Outlet: 32mm Seal: 75mm

Product Code: WTP4076 Description: 11/2" Swivel 'P' Trap Outlet: 40mm Seal: 75mm

# Swivel "S" Traps

Product Code: WTS3276 Description: 11/4" Swivel 'S' Trap Outlet: 32mm Seal: 75mm

Product Code: WTS4076 Description: 11/2" Swivel 'S' Trap Outlet: 40mm Seal: 75mm