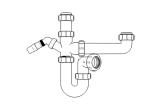

Product Code: WTBNH01 **Description:** 

11/2" Bowl & Half Kit Seal: 75mm

Product Code: WTKT32CE Description:

11/4" Straight Through Trap Seal: 75mm

Product Code: WTWM01 Description:

1½" Standpipe Trap Seal: 75mm