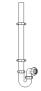

## Swivel "P" Traps

Product Code: WTP3276
Description: 1¼" Swivel 'P' Trap
Outlet: 32mm Seal: 75mm

Product Code: WTP4076

Description: 1½" Swivel 'P' Trap

Outlet: 40mm Seal: 75mm