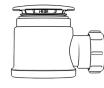

Seal: 75mm

Product Code: WTSH40
Description: 1½" Shower Trap
(50mm Tray)
Seal: 50mm

Product Code: WTB4019 Description: 1½" x 19mm Seal Bath Trap

Seal: 19mm

Product Code: WTST02 Description: 1½" Sink Trap with Twin 135° Nozzles Seal: 75mm