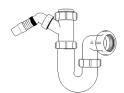

## Swivel "P" Traps

Product Code: WTP3276
Description: 1¼" Swivel 'P' Trap
Outlet: 32mm Seal: 75mm

Product Code: WTP4076

Description: 1½" Swivel 'P' Trap

Outlet: 40mm Seal: 75mm