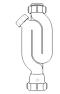

# Swivel "S" Traps

Product Code: WTS3276

Description: 1¼" Swivel 'S' Trap
Outlet: 32mm Seal: 75mm

Product Code: WTS4076

Description: 1½" Swivel 'S' Trap

Outlet: 40mm Seal: 75mm