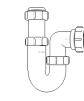

# **Bottle Traps**

Product Code: WTBT3238

Description: 11/4" Bottle Trap

Seal: 38mm

Product Code: WTBT4038 Description: 11/2" Bottle Trap Seal: 38mm

Product Code: WTBT32T Description: 1¼" Telescopic Bottle Trap Seal: 75mm

Product Code: WTBT3276
Description: 11/4" Bottle Trap
Seal: 75mm

Product Code: WTBT4076

Description: 1½" Bottle Trap

Seal: 75mm

Product Code: WTBT40T Description: 1½" Telescopic Bottle Trap Seal: 75mm