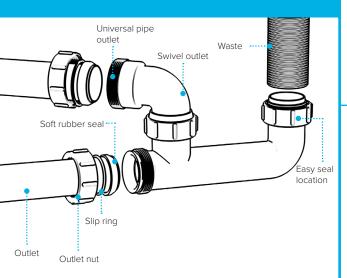

## Swivel "P" Traps

Product Code: WTP3276
Description: 1¼" Swivel 'P' Trap
Outlet: 32mm Seal: 75mm

Product Code: WTP4076

Description: 1½" Swivel 'P' Trap

Outlet: 40mm Seal: 75mm

# Swivel "S" Traps

Product Code: WTS3276

Description: 1¼" Swivel 'S' Trap
Outlet: 32mm Seal: 75mm

Product Code: WTS4076

Description: 1½" Swivel 'S' Trap

Outlet: 40mm Seal: 75mm

# **Bottle Traps**

Product Code: WTBT3238

Description: 11/4" Bottle Trap

Seal: 38mm

Product Code: WTBT4038 Description: 11/2" Bottle Trap Seal: 38mm

Product Code: WTBT32T Description: 1¼" Telescopic Bottle Trap Seal: 75mm

Product Code: WTBT3276
Description: 11/4" Bottle Trap
Seal: 75mm

Product Code: WTBT4076

Description: 1½" Bottle Trap

Seal: 75mm

Product Code: WTBT40T Description: 1½" Telescopic Bottle Trap Seal: 75mm

## **Other Traps**

Product Code: WTRT40
Description:
1½" Swivel Running Trap
Seal: 75mm

Product Code: WTST01 Description: 1½" Sink Trap with Single 135° Nozzle Seal: 75mm

Product Code: WTTP32
Description:
11/4" Telescopic 'P' Trap

Seal: 75mm

Product Code: WTSH40
Description: 1½" Shower Trap
(50mm Tray)
Seal: 50mm

Product Code: WTB4019 Description: 1½" x 19mm Seal Bath Trap

Seal: 19mm

Product Code: WTST02 Description: 1½" Sink Trap with Twin 135° Nozzles Seal: 75mm

Product Code: WTTP40
Description:
11/2" Telescopic 'P' Trap

Seal: 75mm

Product Code: WTSH90
Description: 1½" Shower Trap
(90mm Tray)
Seal: 50mm

Product Code: WTB4050 Description:

1½" x 50mm Seal Bath Trap Seal: 50mm

Product Code: WTBNH01
Description:

1½" Bowl & Half Kit Seal: 75mm

Product Code: WTKT32CE
Description:

1¼" Straight Through Trap Seal: 75mm

Product Code: WTWM01 Description:

1½" Standpipe Trap Seal: 75mm

Join Pro+ Installers club for exclusive benefits.