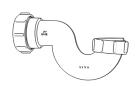

# Swivel "S" Traps

Product Code: WTS3276

Description: 1¼" Swivel 'S' Trap
Outlet: 32mm Seal: 75mm

Product Code: WTS4076

Description: 1½" Swivel 'S' Trap

Outlet: 40mm Seal: 75mm