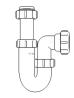

# **Bottle Traps**

Product Code: WTBT3238

Description: 11/4" Bottle Trap

Seal: 38mm

Product Code: WTBT4038 Description: 11/2" Bottle Trap Seal: 38mm

Product Code: WTBT32T Description: 1¼" Telescopic Bottle Trap Seal: 75mm

Product Code: WTBT3276
Description: 11/4" Bottle Trap
Seal: 75mm

Product Code: WTBT4076

Description: 1½" Bottle Trap

Seal: 75mm

Product Code: WTBT40T Description: 1½" Telescopic Bottle Trap Seal: 75mm