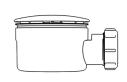

Seal: 75mm

Product Code: WTSH40
Description: 1½" Shower Trap
(50mm Tray)
Seal: 50mm

Product Code: WTB4019 Description: 1½" x 19mm Seal Bath Trap

Seal: 19mm

Product Code: WTST02 Description: 1½" Sink Trap with Twin 135° Nozzles Seal: 75mm