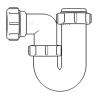

## Swivel "P" Traps

Product Code: WTP3276
Description: 1¼" Swivel 'P' Trap
Outlet: 32mm Seal: 75mm

Product Code: WTP4076

Description: 1½" Swivel 'P' Trap

Outlet: 40mm Seal: 75mm