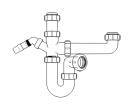

## **Other Traps**

Product Code: WTRT40
Description:
1½" Swivel Running Trap
Seal: 75mm

Product Code: WTST01 Description: 1½" Sink Trap with Single 135° Nozzle Seal: 75mm

Product Code: WTTP32
Description:
11/4" Telescopic 'P' Trap

Product Code: WTBNH01
Description:

1½" Bowl & Half Kit Seal: 75mm

Product Code: WTKT32CE
Description:

1¼" Straight Through Trap Seal: 75mm

Product Code: WTWM01 Description:

1½" Standpipe Trap Seal: 75mm

Join Pro+ Installers club for exclusive benefits.