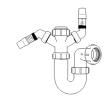

## Swivel "P" Traps

Product Code: WTP3276
Description: 1¼" Swivel 'P' Trap
Outlet: 32mm Seal: 75mm

Product Code: WTP4076

Description: 1½" Swivel 'P' Trap

Outlet: 40mm Seal: 75mm