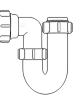

# **Bottle Traps**

Product Code: WTBT3238

Description: 11/4" Bottle Trap

Seal: 38mm

Product Code: WTBT4038 Description: 11/2" Bottle Trap Seal: 38mm

Product Code: WTBT32T Description: 1¼" Telescopic Bottle Trap Seal: 75mm

Product Code: WTBT3276
Description: 11/4" Bottle Trap
Seal: 75mm

Product Code: WTBT4076

Description: 1½" Bottle Trap

Seal: 75mm

Product Code: WTBT40T Description: 1½" Telescopic Bottle Trap Seal: 75mm