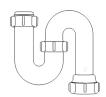

# Swivel "S" Traps

Product Code: WTS3276

Description: 1¼" Swivel 'S' Trap
Outlet: 32mm Seal: 75mm

Product Code: WTS4076

Description: 1½" Swivel 'S' Trap

Outlet: 40mm Seal: 75mm