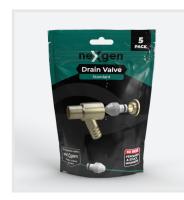

## **Product Overview**

The neXgen revolutionary design overcomes the number one drain valve issue. The one piece insert removes the risk of eroded or stuck washers which are the common cause of leaks and delays when carrying out maintenance on a system.

## **Features & Benefits**

- No more perished & stuck washers
- 3 different versions available; Standard, Long Tail and Premium (includes Hozelock connection)
- Uses a 6mm hex key to operate
- Press-fit compatible (Long Tail and Premium)
- Sold in packs of 5 (retail packaging)
- 1pc non-stick plastic insert that stops minerals and debris from sticking to it and breaking down
- Drain and fill with neXgen Premium