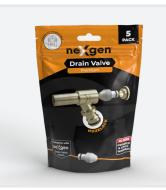

## **Product Overview**

The neXgen revolutionary design overcomes the number one drain valve issue. The one piece insert removes the risk of eroded or stuck washers which are the common cause of leaks and delays when carrying out maintenance on a system.

## **Features & Benefits**

- No more perished & stuck washers
- 3 different versions available; Standard, Long Tail and Premium (includes Hozelock connection)
- Uses a 6mm hex key to operate
- Press-fit compatible (Long Tail and Premium)
- Sold in packs of 5 (retail packaging)
- 1pc non-stick plastic insert that stops minerals and debris from sticking to it and breaking down
- Drain and fill with neXgen Premium