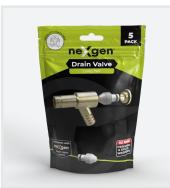

## **Product Overview**

The neXgen revolutionary design overcomes the number one drain valve issue. The one piece insert removes the risk of eroded or stuck washers which are the common cause of leaks and delays when carrying out maintenance on a system.

## **Features & Benefits**

- No more perished & stuck washers
- 3 different versions available; Standard, Long Tail and Premium (includes Hozelock connection)
- Uses a 6mm hex key to operate
- Press-fit compatible (Long Tail and Premium)
- Sold in packs of 5 (retail packaging)
- 1pc non-stick plastic insert that stops minerals and debris from sticking to it and breaking down
- Drain and fill with neXgen Premium