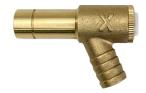

## **Product Overview**

The neXgen revolutionary design overcomes the number one drain valve issue. The one piece insert removes the risk of eroded or stuck washers which are the common cause of leaks and delays when carrying out maintenance on a system.

## **Features & Benefits**

- No more perished & stuck washers
- 3 different versions available; Standard, Long Tail and Premium (includes Hozelock connection)
- Uses a 6mm hex key to operate
- Press-fit compatible (Long Tail and Premium)
- Sold in packs of 5 (retail packaging)
- 1pc non-stick plastic insert that stops minerals and debris from sticking to it and breaking down
- Drain and fill with neXgen Premium

## **Specifications:**

|                         | Standard          | Long Tail         | Premium           |
|-------------------------|-------------------|-------------------|-------------------|
| Code                    | NEXGENS           | NEXGENL           | NEXGENP           |
| Pack QTY                | 5pcs              | 5pcs              | 5pcs              |
| Box QTY                 | 250pcs / 50 Packs | 200pcs / 40 Packs | 200pcs / 40 Packs |
| Press-fit Compatible    | No                | Yes               | Yes               |
| Push-fit Compatible     | No                | Yes               | No                |
| Hozelock Connection     | No                | No                | Yes               |
| Max. Pressure           | 10bar             | 10bar             | 10bar             |
| Max. Temperature        | 95°C              | 95°C              | 95°C              |
| neXgen Insert Hex (6mm) | Max. 4 N m        | Max. 4 N m        | Max. 4 N m        |
| Tail Length             | 15mm              | 30mm              | 25mm              |
| Tail Diameter           | 15mm              | 15mm              | 15mm              |