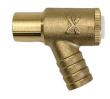

## **Product Overview**

The neXgen revolutionary design overcomes the number one drain valve issue. The one piece insert removes the risk of eroded or stuck washers which are the common cause of leaks and delays when carrying out maintenance on a system.

## **Features & Benefits**

- No more perished & stuck washers
- 3 different versions available; Standard, Long Tail and Premium (includes Hozelock connection)
- Uses a 6mm hex key to operate
- Press-fit compatible (Long Tail and Premium)
- Sold in packs of 5 (retail packaging)
- 1pc non-stick plastic insert that stops minerals and debris from sticking to it and breaking down
- Drain and fill with neXgen Premium

## **Specifications:**

|                         | Standard          | Long Tail         | Premium           |
|-------------------------|-------------------|-------------------|-------------------|
| Code                    | NEXGENS           | NEXGENL           | NEXGENP           |
| Pack QTY                | 5pcs              | 5pcs              | 5pcs              |
| Box QTY                 | 250pcs / 50 Packs | 200pcs / 40 Packs | 200pcs / 40 Packs |
| Press-fit Compatible    | No                | Yes               | Yes               |
| Push-fit Compatible     | No                | Yes               | No                |
| Hozelock Connection     | No                | No                | Yes               |
| Max. Pressure           | 10bar             | 10bar             | 10bar             |
| Max. Temperature        | 95°C              | 95°C              | 95°C              |
| neXgen Insert Hex (6mm) | Max. 4 N m        | Max. 4 N m        | Max. 4 N m        |
| Tail Length             | 15mm              | 30mm              | 25mm              |
| Tail Diameter           | 15mm              | 15mm              | 15mm              |