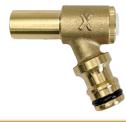

## **Product Overview**

The neXgen revolutionary design overcomes the number one drain valve issue. The one piece insert removes the risk of eroded or stuck washers which are the common cause of leaks and delays when carrying out maintenance on a system.

## **Features & Benefits**

- No more perished & stuck washers
- 3 different versions available; Standard, Long Tail and Premium (includes Hozelock connection)
- Uses a 6mm hex key to operate
- Press-fit compatible (Long Tail and Premium)
- Sold in packs of 5 (retail packaging)
- 1pc non-stick plastic insert that stops minerals and debris from sticking to it and breaking down
- Drain and fill with neXgen Premium

## **Specifications:**

|                         | Standard          | Long Tail         | Premium           |
|-------------------------|-------------------|-------------------|-------------------|
| Code                    | NEXGENS           | NEXGENL           | NEXGENP           |
| Pack QTY                | 5pcs              | 5pcs              | 5pcs              |
| Box QTY                 | 250pcs / 50 Packs | 200pcs / 40 Packs | 200pcs / 40 Packs |
| Press-fit Compatible    | No                | Yes               | Yes               |
| Push-fit Compatible     | No                | Yes               | No                |
| Hozelock Connection     | No                | No                | Yes               |
| Max. Pressure           | 10bar             | 10bar             | 10bar             |
| Max. Temperature        | 95°C              | 95°C              | 95°C              |
| neXgen Insert Hex (6mm) | Max. 4 N m        | Max. 4 N m        | Max. 4 N m        |
| Tail Length             | 15mm              | 30mm              | 25mm              |
| Tail Diameter           | 15mm              | 15mm              | 15mm              |