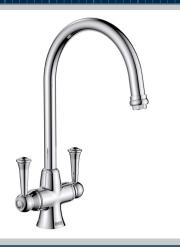

### SENTINEL Tap Range Sentinel Easyfit Sink Mixer Chrome

| _ |            |              |   |    |                  |          | s: |  |
|---|------------|--------------|---|----|------------------|----------|----|--|
| _ | $^{\circ}$ | $\mathbf{a}$ | т | 11 | $\boldsymbol{r}$ | $\frown$ | С. |  |
|   | ᆫ          | a            | u | u  |                  | C        | Э. |  |
|   |            |              |   |    |                  |          | _  |  |

- Long life and easy to use 1/4 turn ceramic disc valves
- Metal fixing nut for added durability
- Easyfit base included
- · Flexible tails included

| Specification                     |                                   |  |  |  |  |
|-----------------------------------|-----------------------------------|--|--|--|--|
| Product Type:                     | Kitchen Taps                      |  |  |  |  |
| Main Construction Material:       | Brass                             |  |  |  |  |
| Mount Type:                       | Deck Mounted                      |  |  |  |  |
| Handle Type:                      | Lever Handles                     |  |  |  |  |
| Connection Inlet:                 | 1/2" BSP Female Flexible Tails    |  |  |  |  |
| Connection Outlet:                | Anti-Splash                       |  |  |  |  |
| Number of Tap Holes:              | 1                                 |  |  |  |  |
| Valve/Cartridge Type:             | 1/2" Ceramic Disc Valve           |  |  |  |  |
| Plumbing System Requirements:     | Suitable for all plumbing systems |  |  |  |  |
| Minimum Dynamic Pressure (bar):   | 0.4 bar                           |  |  |  |  |
| Maximum Dynamic Pressure (bar):   | 5.0 bar                           |  |  |  |  |
| Maximum Hot Water Temperature °C: | 65°C                              |  |  |  |  |
| Maximum Static Pressure (bar):    | 10 bar                            |  |  |  |  |
| Isolation Included:               | Yes                               |  |  |  |  |