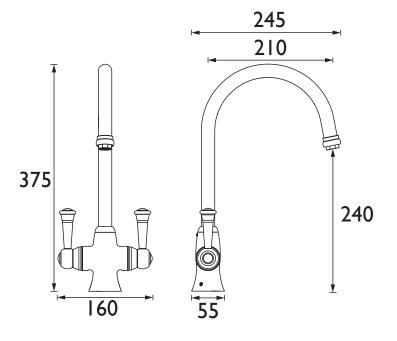

### Dimensions (measurements in mm)

| Flow Rates (I/min)    |      |     |    |    |      |      |  |  |  |  |
|-----------------------|------|-----|----|----|------|------|--|--|--|--|
| System Pressure (bar) | 0.4  | 0.5 | 1  | 2  | 3    | 5    |  |  |  |  |
| ST SNK EF C (mixed)   | 15.2 | 17  | 24 | 34 | 41.7 | 53.8 |  |  |  |  |