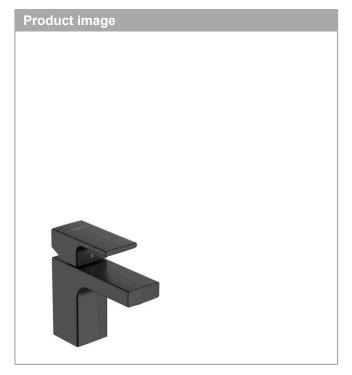

## **Vernis Shape**

Single lever basin mixer 70 with pop-up waste set

Surfaces: matt black Art. no.: 71560670

**Vernis Shape** 

Single lever basin mixer 70 with pop-up waste set Surfaces: matt black Art. no.: 71560670