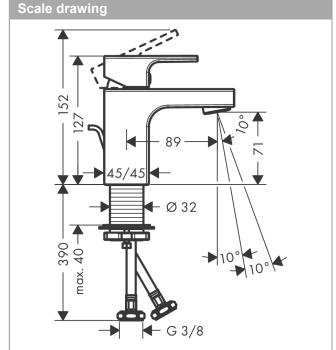

## product features

- · Consists of: single lever basin mixer, waste set
- ComfortZone 70 provides space for greater freedom of movement
- · spout 89 mm long
- · spout height: 71 mm
- · free-standing installation
- · Spray pattern: normal spray
- spray direction can be adjusted to minimise splash back
- · Maximum flow rate (at 3 bar): 5 l/min
- Min. operating pressure: 1 barMax. operating pressure: 10 bar
- wax. operating pressure.
- · ceramic cartridge
- · with isolated water conduction without contact with nickel and lead
- · pop-up waste set 11/4"
- · Material waste set: synthetic
- · WRAS 2101057
- · WRAS 2101057 WRAS Approval Letter