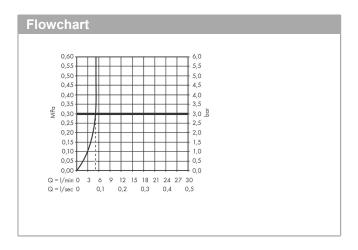

## product features

- · Consists of: single lever basin mixer, waste set
- ComfortZone 70 provides space for greater freedom of movement
- · spout 89 mm long
- · spout height: 71 mm
- · free-standing installation
- · Spray pattern: normal spray
- spray direction can be adjusted to minimise splash back
- · Maximum flow rate (at 3 bar): 5 l/min
- Min. operating pressure: 1 barMax. operating pressure: 10 bar
- wax. operating pressure.
- · ceramic cartridge
- · with isolated water conduction without contact with nickel and lead
- · pop-up waste set 11/4"
- · Material waste set: synthetic
- · WRAS 2101057
- · WRAS 2101057 WRAS Approval Letter