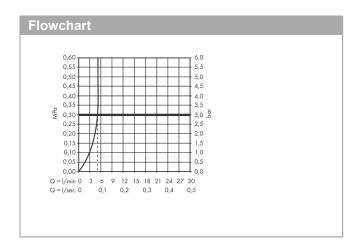

## product features

- · Consists of: single lever basin mixer, waste set
- ComfortZone 70 provides space for greater freedom of movement
- · spout 89 mm long
- · spout height: 71 mm
- free-standing installation
- · Spray pattern: normal spray
- spray direction can be adjusted to minimise splash back
- · Maximum flow rate (at 3 bar): 5 l/min
- Min. operating pressure: 1 barMax. operating pressure: 10 bar
- · ceramic cartridge
- · with isolated water conduction without contact with nickel and lead
- · pop-up waste set 11/4"
- · Material waste set: synthetic
- · WRAS 2101057
- · WRAS 2101057 WRAS Approval Letter