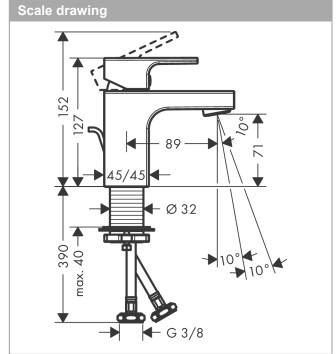

## product features

- · Consists of: single lever basin mixer, waste set
- ComfortZone 70 provides space for greater freedom of movement
- · spout 89 mm long
- · spout height: 71 mm
- free-standing installation
- · Spray pattern: normal spray
- spray direction can be adjusted to minimise splash back
- · Maximum flow rate (at 3 bar): 5 l/min
- Min. operating pressure: 1 barMax. operating pressure: 10 bar
- · ceramic cartridge
- · with isolated water conduction without contact with nickel and lead
- · pop-up waste set 11/4"
- · Material waste set: synthetic
- · WRAS 2101057
- · WRAS 2101057 WRAS Approval Letter