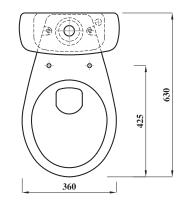

## Atlas Trade TRADE CLOSE COUPLED PUSH BUTTON WC SET

| Product Code                 | ASTPANSET              |
|------------------------------|------------------------|
| Pan Outlet                   | Horizontal             |
| Weight (Kg)                  | 28.7                   |
| Fixing kit included          | Yes                    |
| Material                     | Vitreous China         |
| Cistern fittings<br>included | Yes                    |
| Pre-installed/Bagged         | Pre-installed          |
| Flushing Volume (Ltr)        | 6/4 Standard           |
| Flushing Mechanism           | Dual Flush Push Button |
| Inlet                        | RH Bottom Inlet        |