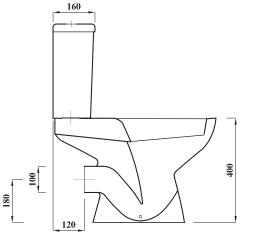

## Atlas Trade TRADE CLOSE COUPLED PUSH BUTTON WC SET

| Product Code                 | ASTPANSET              |
|------------------------------|------------------------|
| Pan Outlet                   | Horizontal             |
| Weight (Kg)                  | 28.7                   |
| Fixing kit included          | Yes                    |
| Material                     | Vitreous China         |
| Cistern fittings<br>included | Yes                    |
| Pre-installed/Bagged         | Pre-installed          |
| Flushing Volume (Ltr)        | 6/4 Standard           |
| Flushing Mechanism           | Dual Flush Push Button |
| Inlet                        | RH Bottom Inlet        |