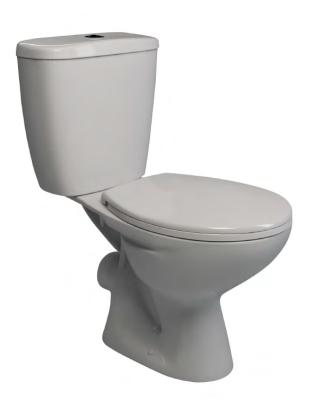

## ption

**Description:** 

A close coupled pan with smooth lines, it's family friendly easy clean

WC will fit perfectly with a dual flush push button operation.

All dimensions are approximate and subject to normal ceramic variation. Although every effort is made not to change the above product specification, Lecico reserve the right to do so without prior notification if necessary. \*Against manufacturers defects. Full information on guarantees available upon request.