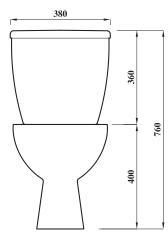

## Atlas Trade TRADE CLOSE COUPLED PUSH BUTTON WC SET

| Product Code                 | ASTPANSET              |
|------------------------------|------------------------|
| Pan Outlet                   | Horizontal             |
| Weight (Kg)                  | 28.7                   |
| Fixing kit included          | Yes                    |
| Material                     | Vitreous China         |
| Cistern fittings<br>included | Yes                    |
| Pre-installed/Bagged         | Pre-installed          |
| Flushing Volume (Ltr)        | 6/4 Standard           |
| Flushing Mechanism           | Dual Flush Push Button |
| Inlet                        | RH Bottom Inlet        |