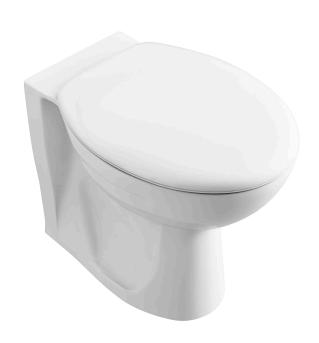

## **Arring Back To Wall Pan**

## with Seat

| Pan Outlet                | Horizontal     |
|---------------------------|----------------|
|                           | Tronzontar     |
| Weight (Kg)               | 18.48          |
| Fixing Kit included       | No             |
| Material                  | Vitreous China |
| Cistern fittings included | No             |
| Pre-installed/Bagged      | N/A            |
| Flushing Volume (Ltr)     | 6/4 Standard   |
| Flushing Mechanism        | Dual Flush     |
| Inlet                     | N/A            |

## **Description**

This is a straightforward back to wall pan. Suitable for use with a concealed cistern, making it an ideal option for space saving.

Although every effort is made not to change the above product specification, dimensions are approximate, subject to normal ceramic variation and may change over time.