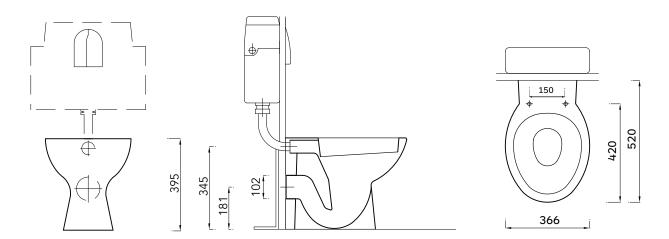

## with Seat

| Pan Outlet                | Horizontal     |
|---------------------------|----------------|
|                           | Tronzontar     |
| Weight (Kg)               | 18.48          |
| Fixing Kit included       | No             |
| Material                  | Vitreous China |
| Cistern fittings included | No             |
| Pre-installed/Bagged      | N/A            |
| Flushing Volume (Ltr)     | 6/4 Standard   |
| Flushing Mechanism        | Dual Flush     |
| Inlet                     | N/A            |

## **Description**

This is a straightforward back to wall pan. Suitable for use with a concealed cistern, making it an ideal option for space saving.

Although every effort is made not to change the above product specification, dimensions are approximate, subject to normal ceramic variation and may change over time.