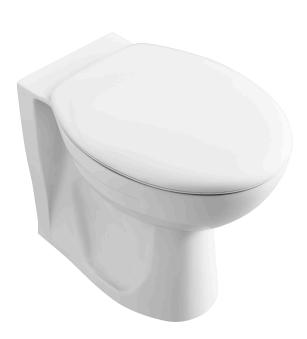

## **Arrina Back To Wall Pan**

without Seat

| Pan Outlet                | Horizontal     |
|---------------------------|----------------|
| Weight (Kg)               | 18.48          |
| Fixing Kit included       | No             |
| Material                  | Vitreous China |
| Cistern fittings included | No             |
| Pre-installed/Bagged      | N/A            |
| Flushing Volume (Ltr)     | 6/4 Standard   |
| Flushing Mechanism        | Dual Flush     |
| Inlet                     | N/A            |

\*Seat not included

## Description

This is a straightforward back to wall pan. Suitable for use with a concealed cistern, making it an ideal option for space saving.

Although every effort is made not to change the above product specification, dimensions are approximate, subject to normal ceramic variation and may change over time.