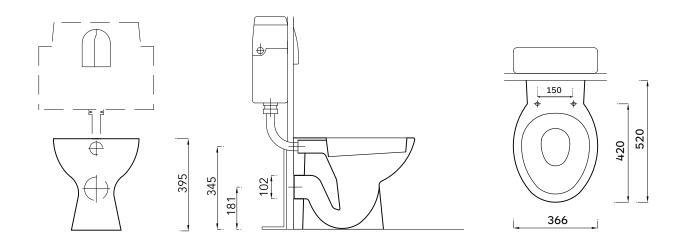

## **Arrina Back To Wall Pan**

without Seat

| Pan Outlet                | Horizontal     |
|---------------------------|----------------|
| Weight (Kg)               | 18.48          |
| Fixing Kit included       | No             |
| Material                  | Vitreous China |
| Cistern fittings included | No             |
| Pre-installed/Bagged      | N/A            |
| Flushing Volume (Ltr)     | 6/4 Standard   |
| Flushing Mechanism        | Dual Flush     |
| Inlet                     | N/A            |

## Description

This is a straightforward back to wall pan. Suitable for use with a concealed cistern, making it an ideal option for space saving.

Although every effort is made not to change the above product specification, dimensions are approximate, subject to normal ceramic variation and may change over time.