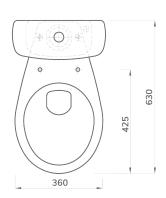

t



| Pan Outlet                | Horizontal             |
|---------------------------|------------------------|
| Weight (Kg)               | 28.7                   |
| Fixing Kit included       | Yes                    |
| Material                  | Vitreous China         |
| Cistern fittings included | Yes                    |
| Pre-installed/Bagged      | Bagged                 |
| Flushing Volume (Ltr)     | 6/4 Standard           |
| Flushing Mechanism        | Dual Flush Push Button |
| Inlet                     | RH Bottom Inlet        |

## **Features**

- UKCA compliant
- Smooth modern design
- Water saving option
- O Soft close seat

## **Description**

This is a family friendly easy clean toilet featuring a dual flush push button cistern which can be fixed to the wall.