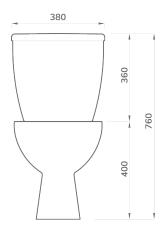

Seat



| Pan Outlet                | Horizontal             |
|---------------------------|------------------------|
| Weight (Kg)               | 28.7                   |
| Fixing Kit included       | Yes                    |
| Material                  | Vitreous China         |
| Cistern fittings included | Yes                    |
| Pre-installed/Bagged      | Bagged                 |
| Flushing Volume (Ltr)     | 6/4 Standard           |
| Flushing Mechanism        | Dual Flush Push Button |
| Inlet                     | RH Bottom Inlet        |

## **Features**

- UKCA compliant
- Smooth modern design
- Water saving option
- O Soft close seat

## **Description**

This is a family friendly easy clean toilet featuring a dual flush push button cistern which can be fixed to the wall.