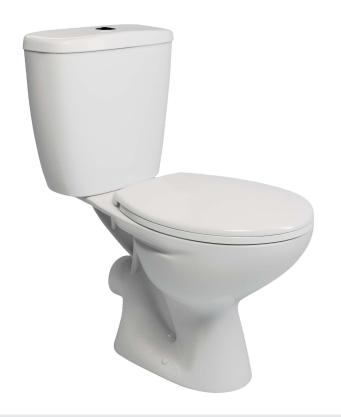

## **Arrina Close Coupled Push Button WC Set**

## **Description**

This is a family friendly easy clean toilet featuring a dual flush push button cistern which can be fixed to the wall.