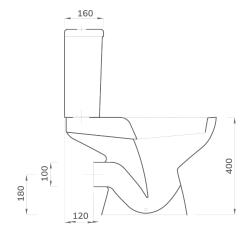

eat



| Pan Outlet                | Horizontal             |
|---------------------------|------------------------|
| Weight (Kg)               | 28.7                   |
| Fixing Kit included       | Yes                    |
| Material                  | Vitreous China         |
| Cistern fittings included | Yes                    |
| Pre-installed/Bagged      | Bagged                 |
| Flushing Volume (Ltr)     | 6/4 Standard           |
| Flushing Mechanism        | Dual Flush Push Button |
| Inlet                     | RH Bottom Inlet        |

## **Features**

- UKCA compliant
- Smooth modern design
- Water saving option
- O Soft close seat

## **Description**

This is a family friendly easy clean toilet featuring a dual flush push button cistern which can be fixed to the wall.