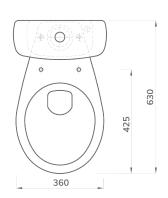

## **Arrina Close Coupled Push Button WC Set**

## **Description**

This is a family friendly easy clean toilet featuring a dual flush push button cistern which can be fixed to the wall.

Although every effort is made not to change the above product specification, dimensions are approximate, subject to normal ceramic variation and may change over time.