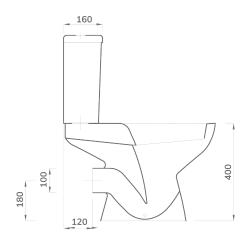

## **Arrina Close Coupled Push Button WC Set**

## **Description**

This is a family friendly easy clean toilet featuring a dual flush push button cistern which can be fixed to the wall.

Although every effort is made not to change the above product specification, dimensions are approximate, subject to normal ceramic variation and may change over time.