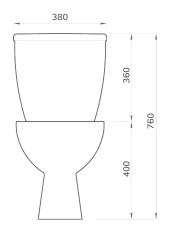

## **Arrina Close Coupled Push Button WC Set**

## **Description**

This is a family friendly easy clean toilet featuring a dual flush push button cistern which can be fixed to the wall.

Although every effort is made not to change the above product specification, dimensions are approximate, subject to normal ceramic variation and may change over time.