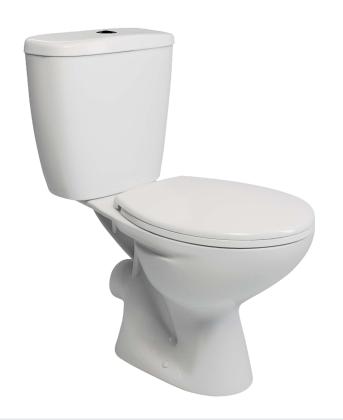

## **Arrina Close Coupled Push Button WC Set**

## **Description**

This is a family friendly easy clean toilet featuring a dual flush push button cistern which can be fixed to the wall.

Although every effort is made not to change the above product specification, dimensions are approximate, subject to normal ceramic variation and may change over time.