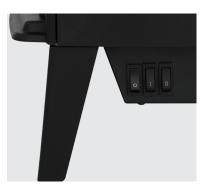

trols located on the right hand side of the stove.

This stove includes energy efficient LED lighting and can be used indepdendently of the heat offering a warm ambience around the home at any time of the year. Complete with thermostat, you can set this fire to maintain a desired room temperature by automatically switching on and off.

The Springborne will brighten up any room and is the ideal focal point.







SBN20E



## Springborne



W 440mm

| Dimensions & Weight |       |       |        |                   |
|---------------------|-------|-------|--------|-------------------|
| Height              | Width | Depth | Weight | Power Cord Length |
| 550mm               | 440mm | 315mm | 10kg   | 1.8m              |

## Springborne



## **Remote Control**





### **Manual Control**



### **Features** Unique Optiflame effect 3 A vibrant and realistic flame effect that adds depth and comfort to any space.



#### 2kW heat output

Offering up to 2kW of heat via a fan heater.

H 550mm

#### Choice of 2 heat settings A choice of 1kW or 2kW heat output

helping control running costs.

#### Thermostat

Maintains the desired room temperature by automatically switching on and off.



#### Downlight

Illuminate the fuel bed by selecting the down light



LED lighting Efficient low energy and long

lasting LED bulbs.



#### Remote control

Operate the fire from the comfort of your armchair.



#### Real coal fuel bed

Complete the look of a real fire with real coals.



#### Flame effect only

Enjoy the ambience of the flickering flame effect any time without the heat.



####