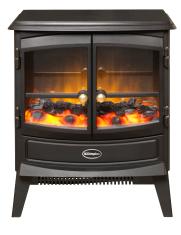

## Springborne

FREESTANDING ELECTRIC STOVE

The Springborne electric stove incorporates the unique Optiflame flame effect providing up to 2kW of heat and can be controlled by the easy-to-use remote control or the manual controls located on the right hand side of the stove.

The Springborne will brighten up any room and is the ideal focal point.

SBN20E