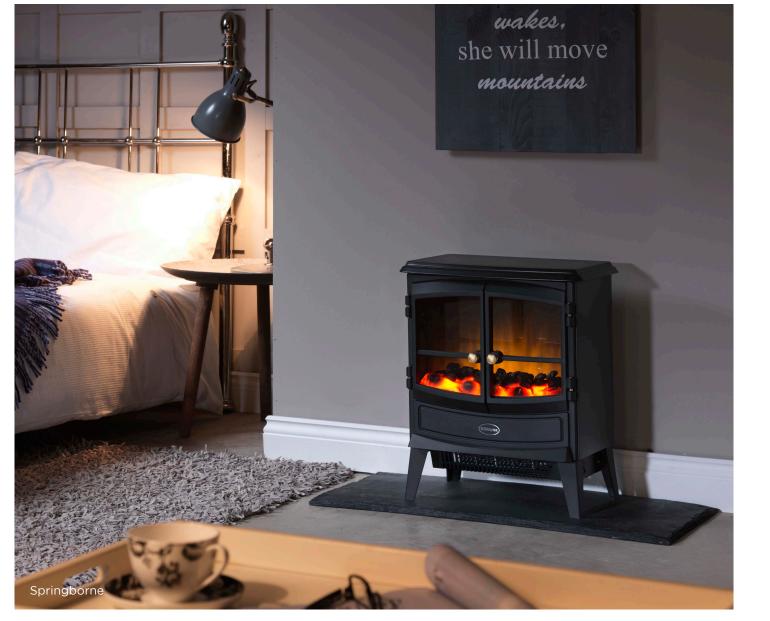

## Springborne

FREESTANDING ELECTRIC STOVE

The Springborne electric stove incorporates the unique Optiflame flame effect providing up to 2kW of heat and can be controlled by the easy-to-use remote control or the manual controls located on the right hand side of the stove.

This stove includes energy efficient LED lighting and can be used indepdendently of the heat offering a warm ambience around the home at any time of the year. Complete with thermostat, you can set this fire to maintain a desired room temperature by automatically switching on and off.

The Springborne will brighten up any room and is the ideal focal point.

SBN20E