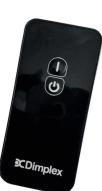

## **Remote Control**

#### Remote control

Operate the fire from the comfort of your armchair.