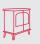

## Springborne

FREESTANDING ELECTRIC STOVE

The Springborne electric stove incorporates the unique Optiflame flame effect providing up to 2kW of heat and can be controlled by the easy-to-use remote control or the manual controls located on the right hand side of the stove.

## Springborne

W 440mm

| Dimensions & Weight |       |       |        |                   |
|---------------------|-------|-------|--------|-------------------|
| Height              | Width | Depth | Weight | Power Cord Length |
| 550mm               | 440mm | 315mm | 10kg   | 1.8m              |