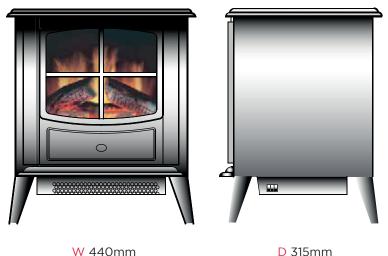

## Springborne

W 440mm

| Dimensions & Weight |       |       |        |                   |
|---------------------|-------|-------|--------|-------------------|
| Height              | Width | Depth | Weight | Power Cord Length |
| 550mm               | 440mm | 315mm | 10kg   | 1.8m              |