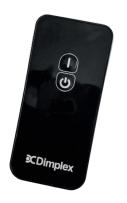

## Remote Control

- On/off

#### Remote control

Operate the fire from the comfort of your armchair.