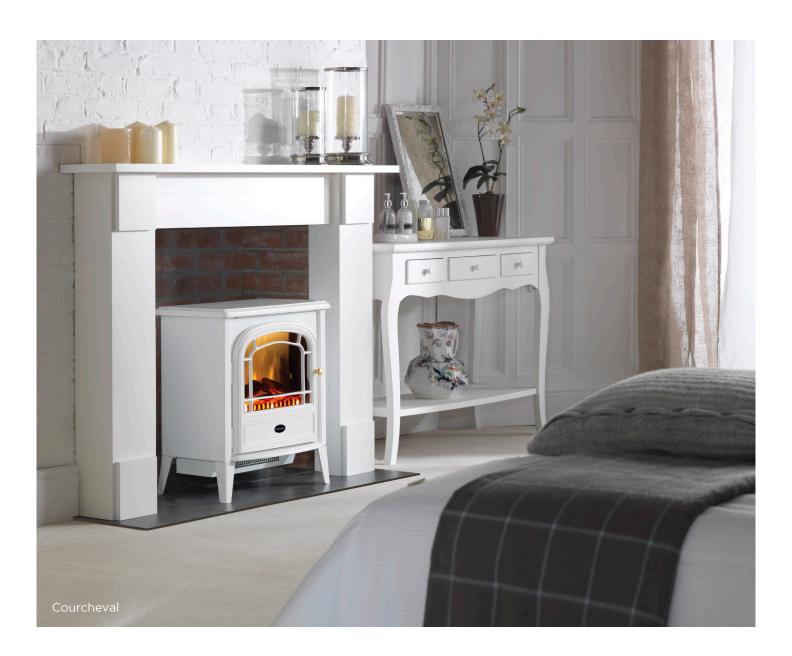

# Courcheval

FREESTANDING ELECTRIC STOVE

CVL20E

The Courcheval is a stylish freestanding electric stove featuring the unique Optiflame effect from Dimplex, along with a log fuel bed giving the comfort of a real fire.

The Courcheval is a classic medium sized stove and is the ideal focal point for any space and its simple plug and go installation means that it can be placed anywhere near a plug socket and offers incredible features you will love.