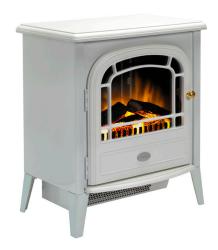

# Courcheval

FREESTANDING ELECTRIC STOVE

CVL20E

The Courcheval is a stylish freestanding electric stove featuring the unique Optiflame effect from Dimplex, along with a log fuel bed giving the comfort of a real fire.

It can be operated using the easy to use remote control or via the manual controls behind the door. It has a choice of 2 heat settings and the flame only effect provides the cosiness of a wood stove all year round without the hassle or environmental concerns of a real fire. During colder spells, the thermostatic controls can set the fire to efficiently maintain the desired room temperature by automatically switching on and off.

The Courcheval is a classic medium sized stove and is the ideal focal point for any space and its simple plug and go installation means that it can be placed anywhere near a plug socket and offers incredible features you will love.

#### **Opening Door**

This stove has one opening door for added realism