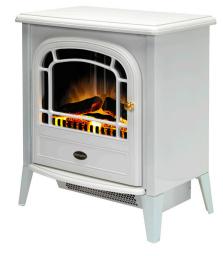

# Courcheval

FREESTANDING ELECTRIC STOVE

CVL20E

The Courcheval is a stylish freestanding electric stove featuring the unique Optiflame effect from Dimplex, along with a log fuel bed giving the comfort of a real fire.

The Courcheval is a classic medium sized stove and is the ideal focal point for any space and its simple plug and go installation means that it can be placed anywhere near a plug socket and offers incredible features you will love.

#### Unique Optiflame effect

A vibrant and realistic flame effect that adds depth and comfort to any space.

#### Fuel beds

Complete the look of a real fire with a realistic log fuel bed

#### **Opening Door**

This stove has one opening door for added realism