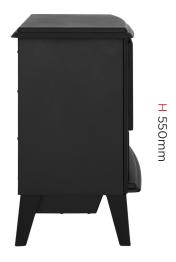

## Brayford Black

**W** 440mm

D 315mm

| Dimensions & Weight |       |       |        |                   |
|---------------------|-------|-------|--------|-------------------|
| Height              | Width | Depth | Weight | Power Cord Length |
| 550mm               | 440mm | 315mm | 9.5g   | 1.8m              |