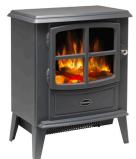

# Brayford Black

FREESTANDING ELECTRIC STOVE

BFD20E

The cast iron effect Brayford is a compact and traditional freestanding electric stove featuring the realistic Optiflame effect with a log fuel bed giving the comfort of a real fire.