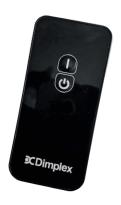

l year round without the hassle or environmental concerns of a real fire.

During colder spells, the thermostatic controls can set the fire to efficiently maintain the desired room temperature by automatically switching on and off.

This stove is a beautiful focal point for any contemporary space, and the convincing flame effect and remote control offers incredible features you will love.





## Brayford Black





**W** 440mm

D 315mm

| Dimensions & Weight |       |       |        |                   |
|---------------------|-------|-------|--------|-------------------|
| Height              | Width | Depth | Weight | Power Cord Length |
| 550mm               | 440mm | 315mm | 9.5g   | 1.8m              |

## **Colour Options**

## Pebble



Burgundy







## Remote Control

- On/off



## Manual Control



## **Features**



#### Unique Optiflame effect

A vibrant and realistic flame effect that adds depth and comfort to any space.



#### 2kW heat output

Offering up to 2kW of heat via a fan heater.



#### Choice of 2 heat settings

A choice of 1kW or 2kW heat output helping control running costs.



#### Thermostat

Maintains the desired room temperature by automatically switching on and off.



#### Downlight

Illuminate the fuel bed by selecting the down light



#### LED lighting

Efficient low energy and long lasting LED bulbs.



#### Remote control

Operate the fire from the comfort of your armchair.



#### Fuel beds

Complete the look of a real fire with a realistic log fuel bed



#### Flame effect only

Enjoy the ambience of the flickering flame effect any