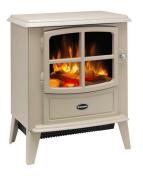

des the cosiness of a wood stove all year round without the hassle or environmental concerns of a real fire.

During colder spells, the thermostatic controls can set the fire to efficiently maintain the desired room temperature by automatically switching on and off.

This stove is a beautiful focal point for any contemporary space, and the convincing flame effect and remote control offers incredible features you will love.





## Brayford Black





**W** 440mm

D 315mm

| Dimensions & Weight |       |       |        |                   |
|---------------------|-------|-------|--------|-------------------|
| Height              | Width | Depth | Weight | Power Cord Length |
| 550mm               | 440mm | 315mm | 9.5g   | 1.8m              |

## **Colour Options**

## Pebble



Burgundy







## Remote Control

- On/off



## Manual Control



## **Features**



#### Unique Optiflame effect

A vibrant and realistic flame effect that adds depth and comfort to any space.



#### 2kW heat output

Offering up to 2kW of heat via a fan heater.



#### Choice of 2 heat settings

A choice of 1kW or 2kW heat output helping control running costs.



#### Thermostat

Maintains the desired room temperature by automatically switching on and off.



#### Downlight

Illuminate the fuel bed by selecting the down light



#### LED lighting

Efficient low energy and long lasting LED bulbs.



#### Remote control

Operate the fire from the comfort of your armchair.



#### Fuel beds

Complete the look of a real fire with a realistic log fuel bed



#### Flame effect only

Enjoy the ambience