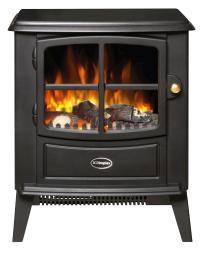

# Brayford Black

FREESTANDING ELECTRIC STOVE

BFD20E

The cast iron effect Brayford is a compact and traditional freestanding electric stove featuring the realistic Optiflame effect with a log fuel bed giving the comfort of a real fire.

Operate using the convenient remote control or the manual controls, the Brayford has a choice of 2 heat settings and flame only effect provides the cosiness of a wood stove all year round without the hassle or environmental concerns of a real fire.

#### Unique Optiflame effect

A vibrant and realistic flame effect that adds depth and comfort to any space.