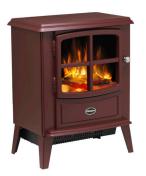

the cosiness of a wood stove all year round without the hassle or environmental concerns of a real fire.

During colder spells, the thermostatic controls can set the fire to efficiently maintain the desired room temperature by automatically switching on and off.

This stove is a beautiful focal point for any contemporary space, and the convincing flame effect and remote control offers incredible features you will love.





## Brayford Black





**W** 440mm

D 315mm

| Dimensions & Weight |       |       |        |                   |
|---------------------|-------|-------|--------|-------------------|
| Height              | Width | Depth | Weight | Power Cord Length |
| 550mm               | 440mm | 315mm | 9.5g   | 1.8m              |

## **Colour Options**

## Pebble



Burgundy







## Remote Control

- On/off



## Manual Control



## **Features**



#### Unique Optiflame effect

A vibrant and realistic flame effect that adds depth and comfort to any space.



#### 2kW heat output

Offering up to 2kW of heat via a fan heater.



#### Choice of 2 heat settings

A choice of 1kW or 2kW heat output helping control running costs.



#### Thermostat

Maintains the desired room temperature by automatically switching on and off.



#### Downlight

Illuminate the fuel bed by selecting the down light



#### LED lighting

Efficient low energy and long lasting LED bulbs.



#### Remote control

Operate the fire from the comfort of your armchair.



#### Fuel beds

Complete the look of a real fire with a realistic log fuel bed



#### Flame effect only

Enjoy the ambience of