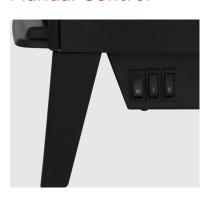

the hassle or environmental concerns of a real fire.

During colder spells, the thermostatic controls can set the fire to efficiently maintain the desired room temperature by automatically switching on and off.

This stove is a beautiful focal point for any contemporary space, and the convincing flame effect and remote control offers incredible features you will love.





## Brayford Black





**W** 440mm

D 315mm

| Dimensions & Weight |       |       |        |                   |
|---------------------|-------|-------|--------|-------------------|
| Height              | Width | Depth | Weight | Power Cord Length |
| 550mm               | 440mm | 315mm | 9.5g   | 1.8m              |

## **Colour Options**

## Pebble



Burgundy







## Remote Control

- On/off



## Manual Control



## **Features**



#### Unique Optiflame effect

A vibrant and realistic flame effect that adds depth and comfort to any space.



#### 2kW heat output

Offering up to 2kW of heat via a fan heater.



#### Choice of 2 heat settings

A choice of 1kW or 2kW heat output helping control running costs.



#### Thermostat

Maintains the desired room temperature by automatically switching on and off.



#### Downlight

Illuminate the fuel bed by selecting the down light



#### LED lighting

Efficient low energy and long lasting LED bulbs.



#### Remote control

Operate the fire from the comfort of your armchair.



#### Fuel beds

Complete the look of a real fire with a realistic log fuel bed



#### Flame effect only

Enjoy the ambience of the flickering flame effect any time without the hea