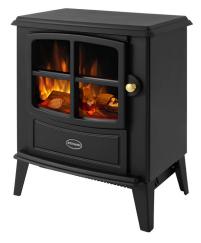

# Brayford Black

FREESTANDING ELECTRIC STOVE

BFD20E

The cast iron effect Brayford is a compact and traditional freestanding electric stove featuring the realistic Optiflame effect with a log fuel bed giving the comfort of a real fire.

Operate using the convenient remote control or the manual controls, the Brayford has a choice of 2 heat settings and flame only effect provides the cosiness of a wood stove all year round without the hassle or environmental concerns of a real fire.

#### Unique Optiflame effect

A vibrant and realistic flame effect that adds depth and comfort to any space.