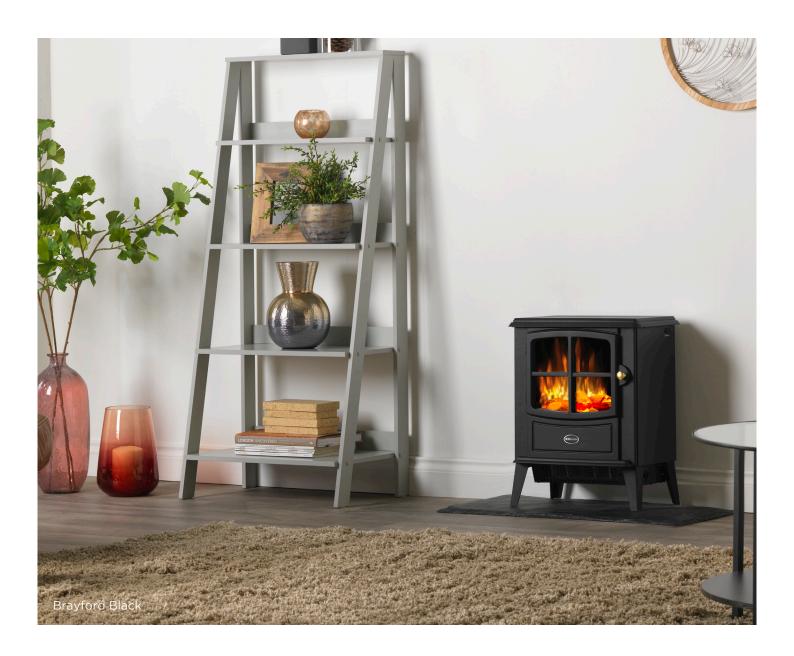

# Brayford Black

FREESTANDING ELECTRIC STOVE

BFD20E

The cast iron effect Brayford is a compact and traditional freestanding electric stove featuring the realistic Optiflame effect with a log fuel bed giving the comfort of a real fire.

During colder spells, the thermostatic controls can set the fire to efficiently maintain the desired room temperature by automatically switching on and off.

This stove is a beautiful focal point for any contemporary space, and the convincing flame effect and remote control offers incredible features you will love.