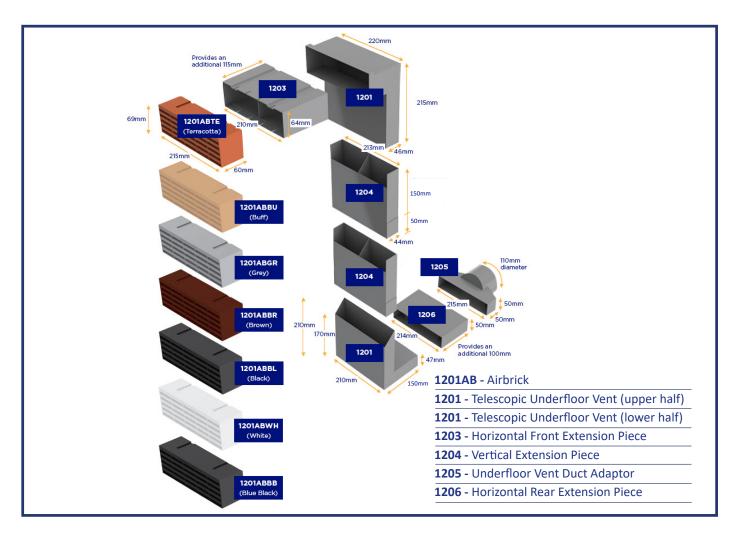

#### Horizontal front extension sleeve - 1203

• Fits between the airbrick and upper front opening of the telescopic underfloor ventilator to accommodate external walls of more than 102.5mm thickness, up to a maximum of 215mm.

#### Vertical extension sleeve - 1204

• Fits between the upper and lower parts of the telescopic underfloor ventilator to accommodate a vertical step of 6 to 7 brick courses.

#### Duct adaptor - 1205

• Fits on to the lower rear opening of the telescopic underfloor ventilator to allow a standard 110mm external diameter plastic underground drainage pipe to be connected via a coupling connection.

#### Horizontal rear extension sleeve - 1206

• Fits into the lower rear opening of the telescopic underfloor ventilator to accommodate cavity widths between 50-150mm - or internal walls of more than 100mm thickness, up to a maximum of 200mm

## Product Dimensions