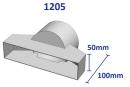

#### Duct adaptor - 1205

• Fits on to the lower rear opening of the telescopic underfloor ventilator to allow a standard 110mm external diameter plastic underground drainage pipe to be connected via a coupling connection.

## Product Dimensions