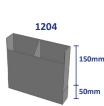

#### Vertical extension sleeve - 1204

• Fits between the upper and lower parts of the telescopic underfloor ventilator to accommodate a vertical step of 6 to 7 brick courses.

## Product Dimensions