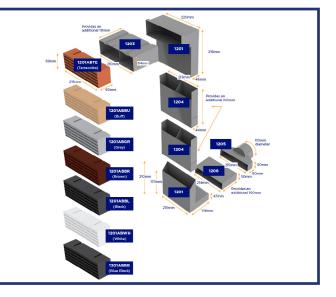

## Products in the System

# 1201 / 1201XL / 1201XL+ Accessories and Extensions

Easy-to-use accessories for a range of underfloor ventilation applications