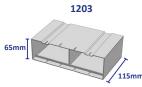

#### Horizontal front extension sleeve - 1203

• Fits between the airbrick and upper front opening of the telescopic underfloor ventilator to accommodate external walls of more than 102.5mm thickness, up to a maximum of 215mm.

## Product Dimensions